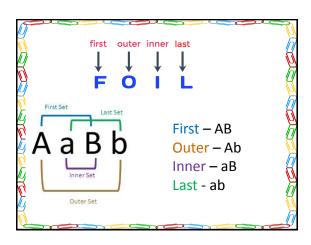

- In rabbits, grey hair is dominant to white hair.
  Also in rabbits, black eyes are dominant to red eyes.
  a) A rabbit is grey with red eyes. What are his possible genotypes?
  b) A rabbit is grey with black eyes. What are his possible genotypes?
  c) What gametes will a rabbit with the genotype ggBb produce?
  d) What gametes will a rabbit with the genotype GgBb produce?
- A male rabbit with the genotype Ggbb is crossed with a female rabbit with the genotype ggBb.